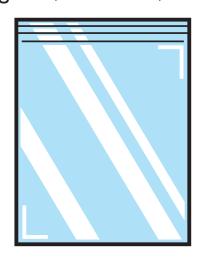

# **CLEAR BAG POLICY**

The Peoria Sport Complex's public safety policy limits the type of bags which you can bring into the stadium. This will speed entry on game days and provide a safer, more convenient day at the stadium.

## **Approved Bags**

#### **Clear Tote**

Plastic, vinyl or PVC and not to exceed 12"x12"x6"



### Plastic Storage Bag

I gallon, resealable, clear



### **Small Clutch Bags / Wallets**

All small clutch bags and wallets (approximately the size of a hand) within your clear tote must be no larger than 4.5" x 6.5"







#### **Other Approved Items**



Factory-sealed, plastic water bottles with non-carbonated, colorless water



Empty plastic water or sport bottles to fill at onsite drinking fountains



**Hydroflasks** 



Sealed, single-serving juice boxes, baby food and formula for children





Blankets or towels to sit on



Seat cushion/back supports with no pockets



Aerosol Sun Screen