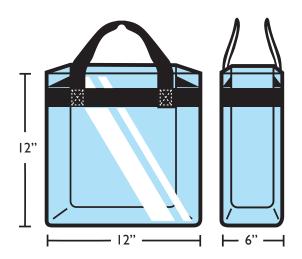

# **CLEAR BAG POLICY**

The Peoria Sport Complex's public safety policy limits the type of bags which you can bring into the stadium. This will speed entry on game days and provide a safer, more convenient day at the stadium.

## **Approved Bags**

#### **Clear Tote**

Plastic, vinyl or PVC and not to exceed 12"x12"x6"



### Plastic Storage Bag

I gallon, resealable, clear



### **Small Clutch Bags / Wallets**

All small clutch bags and wallets (approximately the size of a hand) within your clear tote must be no larger than 4.5" x 6.5"







#### **Other Approved Items**



Factory-sealed, plastic water bottles with non-carbonated, colorless water



Empty plastic water or sport bottles to fill at onsite drinking fountains



**Hydroflasks** 



Sealed, single-serving juice boxes, baby food and formula for children





Blankets or towels to sit on



Seat cushion/back supports with no pockets



Aerosol Sun Screen