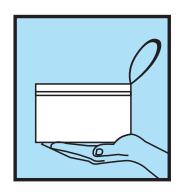

### **Small Clutch Bags / Wallets**

All small clutch bags and wallets (approximately the size of a hand) within your clear tote must be no larger than 4.5" x 6.5"