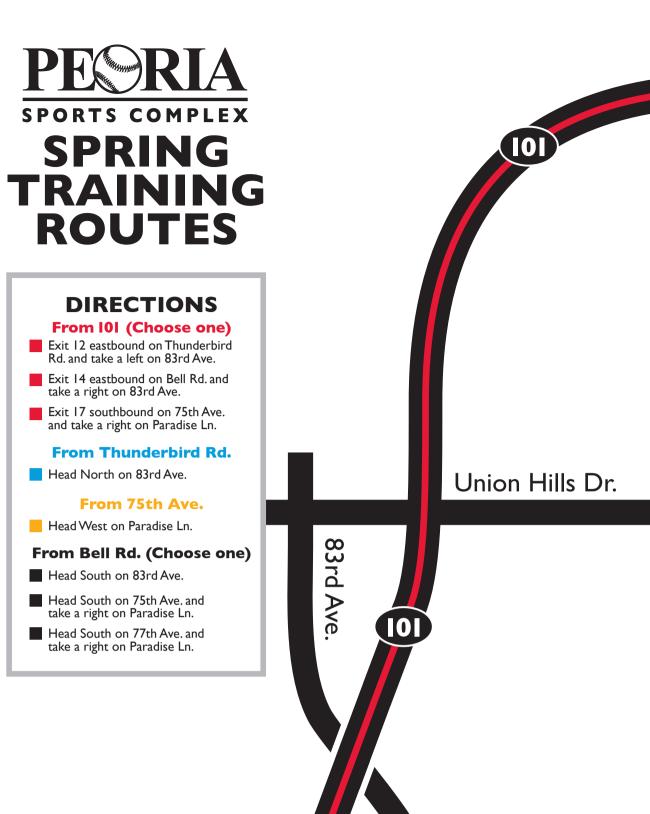

# **SPRING TRAINING ROUTES**

Paradise Ln.
PARKING

PARKING

83rd Ave.

Thunderbird Rd.