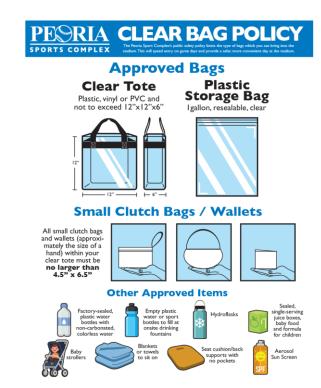

## **Code of Conduct**

Guests are expected to avoid disruptive behavior. Guests violating the Code of Conduct may be denied admission, denied alcohol service or subjected to ejection. Guests are encouraged to contact the nearest representative for assistance with another guest's conduct.