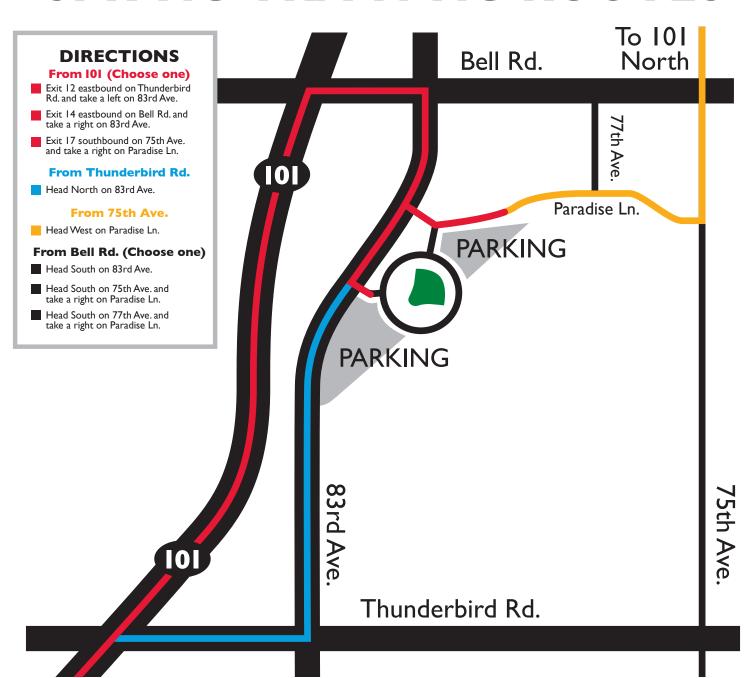

# **SPRING TRAINING ROUTES**

Paradise Ln.
PARKING

PARKING

83rd Ave.

Thunderbird Rd.